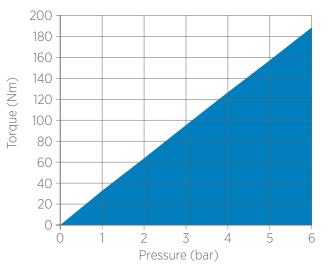

## **TECHNICAL DRAWING**

N. of calipers
Torque in Nm relating n. of calipers

## **TECHNICAL CHARACTERISTICS**

| Torque max 1 caliper                                 | 190 Nm                |
|------------------------------------------------------|-----------------------|
| Torque min 1 caliper                                 | 1,6 Nm                |
| Pressure min / max                                   | 0,3/6 bar             |
| Max disc rpm                                         | 2000 rpm              |
| Total weight                                         | 26 kg                 |
| Disc inertia                                         | 0,09 Kgm <sup>2</sup> |
| Heat dissipation without fan                         | 1,8 kW                |
| *Data are subject to technical change without notice |                       |