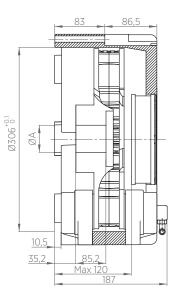

## **TECHNICAL DRAWING**

N. of calipers
Torque in Nm relating n. of calipers

## **TECHNICAL CHARACTERISTICS**

| Torque max 1 caliper                                 | 190 Nm                |
|------------------------------------------------------|-----------------------|
| Torque min 1 caliper                                 | 1,6 Nm                |
| Pressure min / max                                   | 0,3/6 bar             |
| Max disc rpm                                         | 2000 rpm              |
| Total weight                                         | 26 kg                 |
| Disc inertia                                         | 0,09 Kgm <sup>2</sup> |
| Heat dissipation without fan                         | 1,8 kW                |
| *Data are subject to technical change without notice |                       |