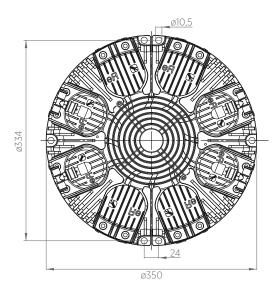

## **TECHNICAL DRAWING**

N. of calipers
Torque in Nm relating n. of calipers

## **TECHNICAL CHARACTERISTICS**

| Torque max 1 caliper                                 | 190 Nm                |
|------------------------------------------------------|-----------------------|
| Torque min 1 caliper                                 | 1,6 Nm                |
| Pressure min / max                                   | 0,3/6 bar             |
| Max disc rpm                                         | 2000 rpm              |
| Total weight                                         | 26 kg                 |
| Disc inertia                                         | 0,09 Kgm <sup>2</sup> |
| Heat dissipation without fan                         | 1,8 kW                |
| *Data are subject to technical change without notice |                       |