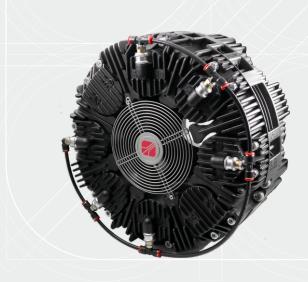

CX.300 PNEUMATIC BRAKE

## ✓ Modular brake

- ✓ Long life span
- Constant and precise torque control
- ✓ Minimum maintenance
- ✓ High heat dissipation
- ✓ Compact size
- Respect for the environment and operator's health

Since more than 40 years the Combiflex pneumatic brake has been representing the reference brake for the converting industry, today it's the best seller brake in the world. The experience gained during years, thousands of applications, the constant research into materials and the studies carried out on brakes performance, have allowed us to increase our know how and to continually improve our peroduct.

All our Combiflex brakes are equipped with asbestos free pads to guarantee respect for the working environment and the operator's health; moreover, they are equipped with a single fan and a turbine disc that convey the air flow in the crucial zone of the brake increasing the life span, the heat dissipation and reducing the maintenance.

Combiflex is a modular brake, it means that we can provide it with a number of calipers required by the application; moreover, the distributors of each caliper can always be accessed in order to select the most suitable number of calipers for the regulation.

Combiflex brake guarantees long life span of the pads, constant and precise torque control, high heat dissipation and compact size.

Re S.p.A. via Firenze 3 20060 Bussero (MI) Italy **T** +39 02 9524301 **F** +39 02 95038986 **E** info@re-spa.com Assistenza tecnica Technical support **T** +39 02 952430.300 **E** support@re-spa.com Assistenza commerciale Sales support **T** +39 02 952430.200 **E** sales@re-spa.com