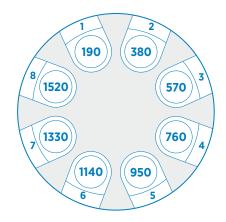

## **TECHNICAL DRAWING**

N. of calipers
Torque in Nm relating n. of calipers

Combiflex is a modular brake, it means that we can provide it with a number of calipers required by the application; moreover, the distributors of each caliper can always be accessed in order to select the most suitable number of calipers for the regulation.