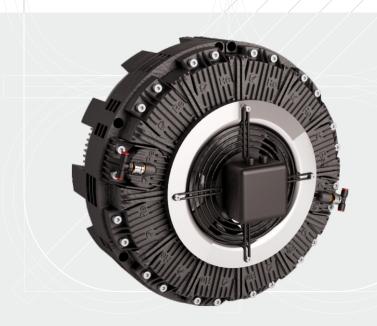

CX.400

- ✓ Modular brake
- ✓ Long life span
- Constant and precise torque control
- Minimum maintenance
- ✓ High heat dissipation
- Compact size
- ✓ Respect for the environment and operator's health

Since more than 40 years the Combiflex pneumatic brake has been representing the reference brake for the converting industry, today it's the best seller brake in the world. The experience gained during years, thousands of applications, the constant research into materials and the studies carried out on brakes performance, have allowed us to increase our know how and to continually improve our peroduct.

All our Combiflex brakes are equipped with asbestos free pads to guarantee respect for the working environment and the operator's health; moreover, they are equipped with a single fan and a turbine disc that convey the air flow in the crucial zone of the brake increasing the life span, the heat dissipation and reducing the maintenance.

Combiflex is a modular brake, it means that we can provide it with a number of calipers required by the application; moreover, the distributors of each caliper can always be accessed in order to select the most suitable number of calipers for the regulation.

Combiflex brake that guarantees long life span of the pads, constant and precise torque control, high heat dissipation and compact size.