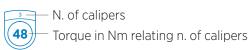

Combiflex is a modular brake, it means that we can provide it with a number of calipers required by the application; moreover, the distributors of each caliper can always be accessed in order to select the most suitable number of calipers for the regulation.

## **TECHNICAL CHARACTERISTICS**

| Torque max 1 caliper                    | 270 Nm    |
|-----------------------------------------|-----------|
| Torque min 1 caliper                    | 2,5 Nm    |
| Pressure min / max                      | 0,3/6 bar |
| Max disc rpm                            | 1500 rpm  |
| Total weight                            | 40 kg     |
| Disc inertia                            | 0,23 Kgm² |
| Heat dissipation without fan            | 2,8 kW    |
| Heat dissipation with 24V/110V/220V fan | 8,8 kW    |