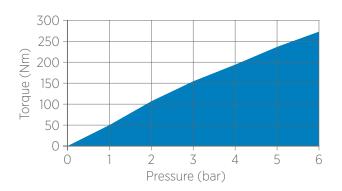

## **TECHNICAL CHARACTERISTICS**

| Torque max 1 caliper                    | 270 Nm    |
|-----------------------------------------|-----------|
| Torque min 1 caliper                    | 2,5 Nm    |
| Pressure min / max                      | 0,3/6 bar |
| Max disc rpm                            | 1500 rpm  |
| Total weight                            | 40 kg     |
| Disc inertia                            | 0,23 Kgm² |
| Heat dissipation without fan            | 2,8 kW    |
| Heat dissipation with 24V/110V/220V fan | 8,8 kW    |

<sup>\*</sup>Data are subject to technical change without notice

<sup>\*\*</sup> Torque values relate to dynamic slipping

**E** support@re-spa.com

Assistenza tecnica Technical support **T** +39 02 952430.300