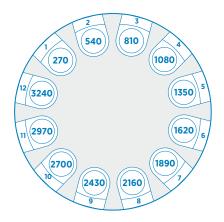

Combiflex is a modular brake, it means that we can provide it with a number of calipers required by the application; moreover, the distributors of each caliper can always be accessed in order to select the most suitable number of calipers for the regulation.

## **TECHNICAL CHARACTERISTICS**

| Torque max 1 caliper                    | 270 Nm    |
|-----------------------------------------|-----------|
| Torque min 1 caliper                    | 2,5 Nm    |
| Pressure min / max                      | 0,3/6 bar |
| Max disc rpm                            | 1500 rpm  |
| Total weight                            | 40 kg     |
| Disc inertia                            | 0,23 Kgm² |
| Heat dissipation without fan            | 2,8 kW    |
| Heat dissipation with 24V/110V/220V fan | 8,8 kW    |