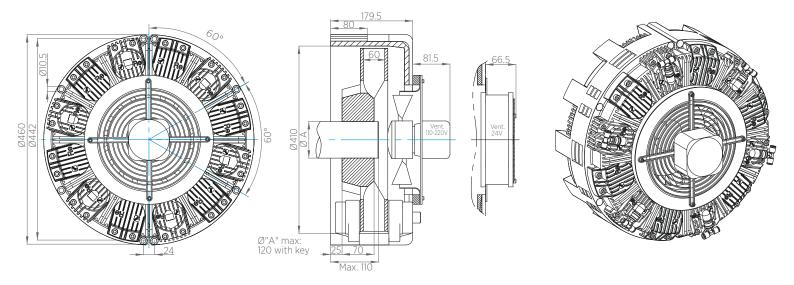

ntinually improve our peroduct.

All our Combiflex brakes are equipped with asbestos free pads to guarantee respect for the working environment and the operator's health; moreover, they are equipped with a single fan and a turbine disc that convey the air flow in the crucial zone of the brake increasing the life span, the heat dissipation and reducing the maintenance.

Combiflex is a modular brake, it means that we can provide it with a number of calipers required by the application; moreover, the distributors of each caliper can always be accessed in order to select the most suitable number of calipers for the regulation.

Combiflex brake that guarantees long life span of the pads, constant and precise torque control, high heat dissipation and compact size.





## **TECHNICAL DRAWING**









## **TECHNICAL CHARACTERISTICS**

| Torque max 1 caliper                    | 270 Nm    |
|-----------------------------------------|-----------|
| Torque min 1 caliper                    | 2,5 Nm    |
| Pressure min / max                      | 0,3/6 bar |
| Max disc rpm                            | 1500 rpm  |
| Total weight                            | 40 kg     |
| Disc inertia                            | 0,23 Kgm² |
| Heat dissipation without fan            | 2,8 kW    |
| Heat dissipation with 24V/110V/220V fan | 8,8 kW    |

<sup>\*</sup>Data are subject to technical change without notice

<sup>\*\*</sup> Torque values relate to dynamic slipping





**E** support@re-spa.com

Assistenza tecnica Technical support **T** +39 02 952430.300